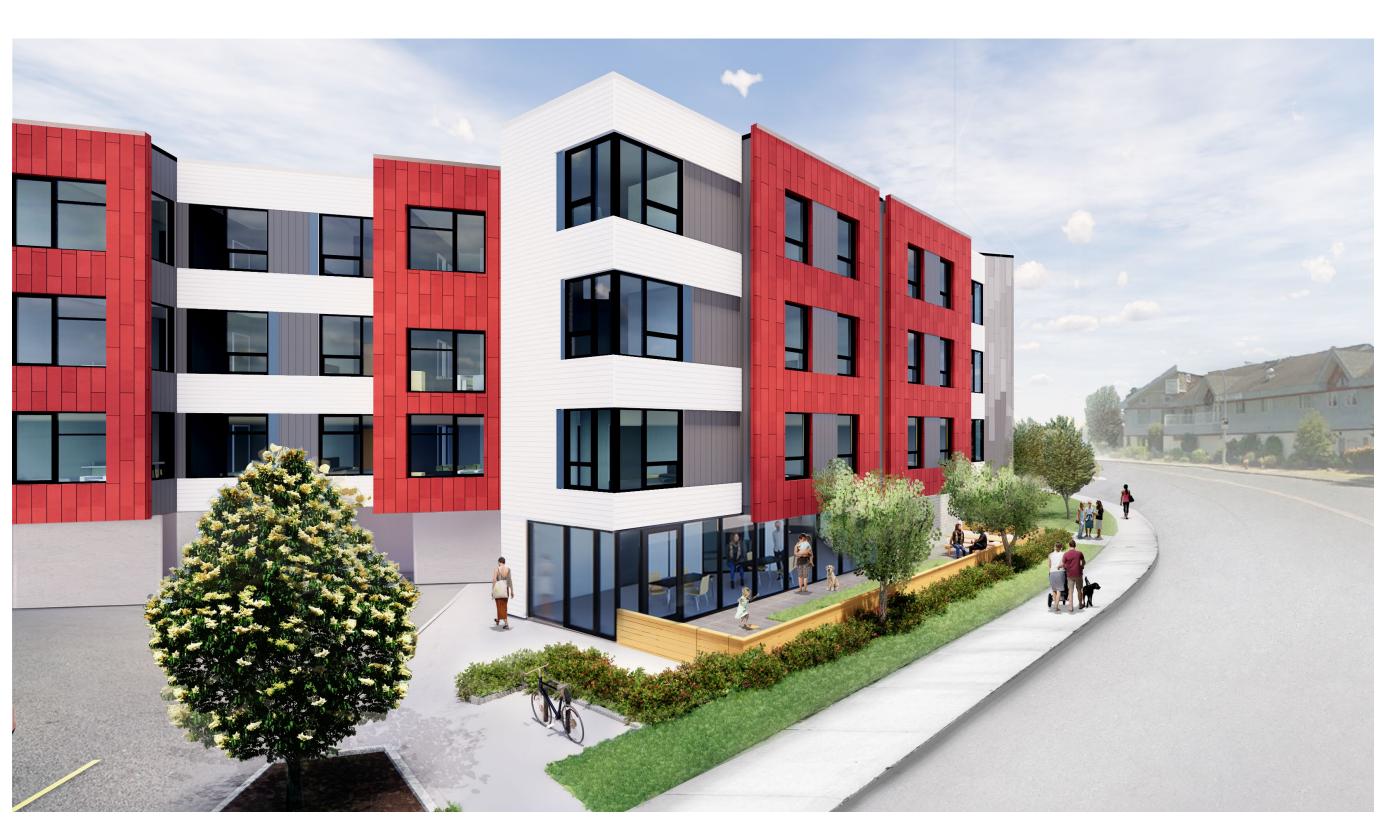

1 MEREDITH ROAD LOOKING NORTH

\* Artistic Rendition of Stair 2 feature wall

4 CORNER OF BOWEN RD AND MEREDITH RD LOOKING WEST

3 RE-ISSUED FOR DP 14 AUG 2020 1 ISSUED FOR DP 02 APR 2019 # DESCRIPTION DATE