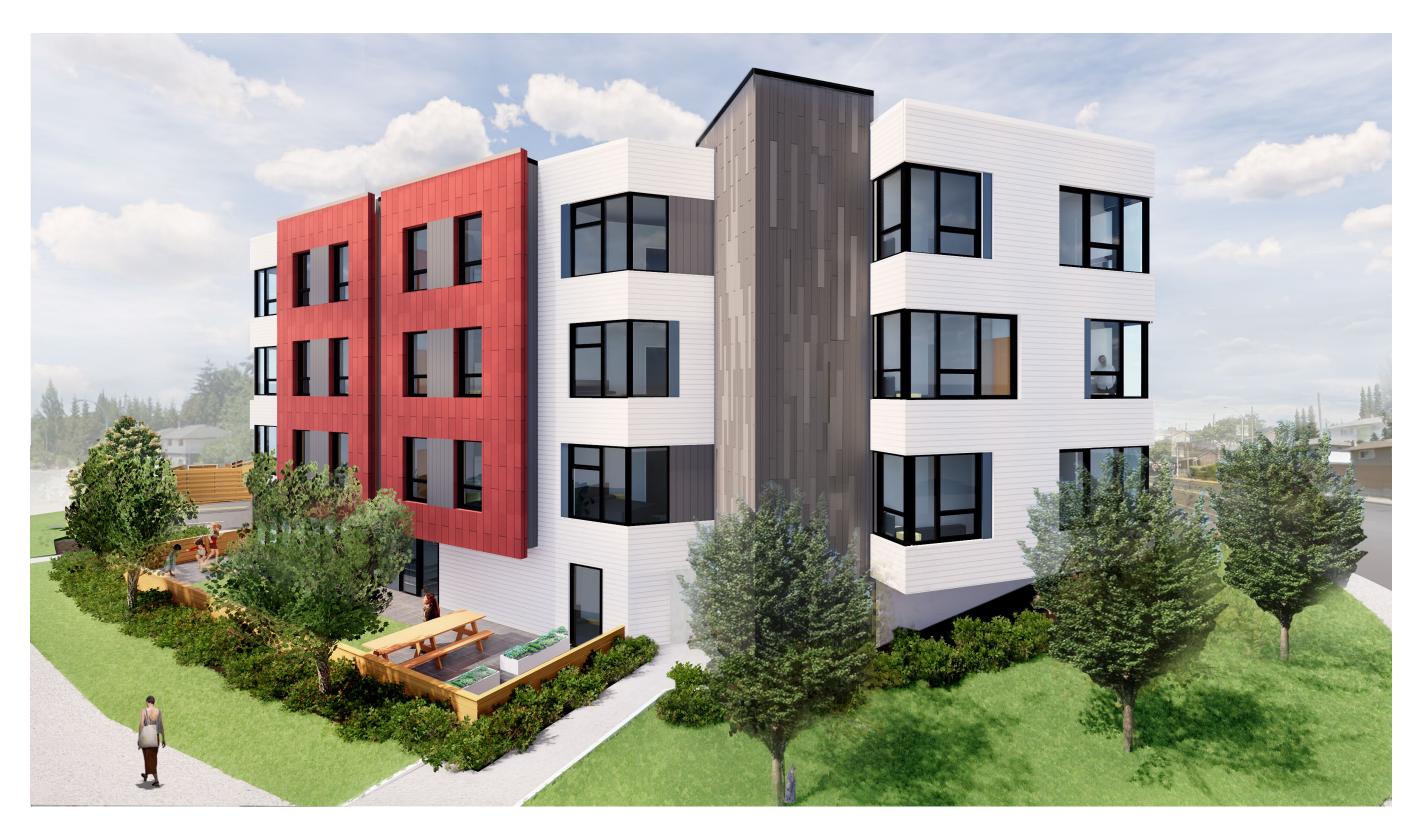

1 MEREDITH ROAD LOOKING NORTH

\* Artistic Rendition of Stair 2 feature wall

4 CORNER OF BOWEN RD AND MEREDITH RD LOOKING WEST

3 RE-ISSUED FOR DP 14 AUG 2020 1 ISSUED FOR DP 02 APR 2019 # DESCRIPTION DATE