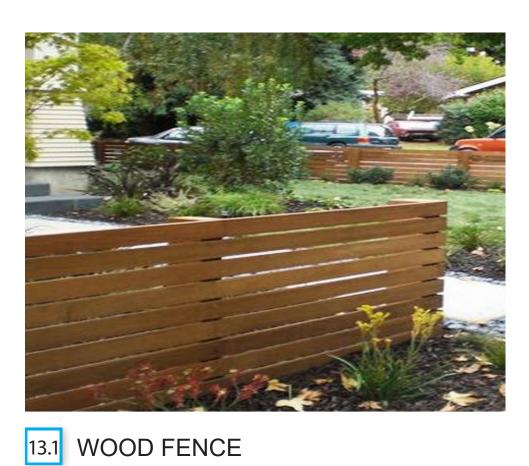

1 MEREDITH ROAD LOOKING NORTH

\* Artistic Rendition of Stair 2 feature wall

4 CORNER OF BOWEN RD AND MEREDITH RD LOOKING WEST

3 RE-ISSUED FOR DP 14 AUG 2020 1 ISSUED FOR DP 02 APR 2019 # DESCRIPTION DATE