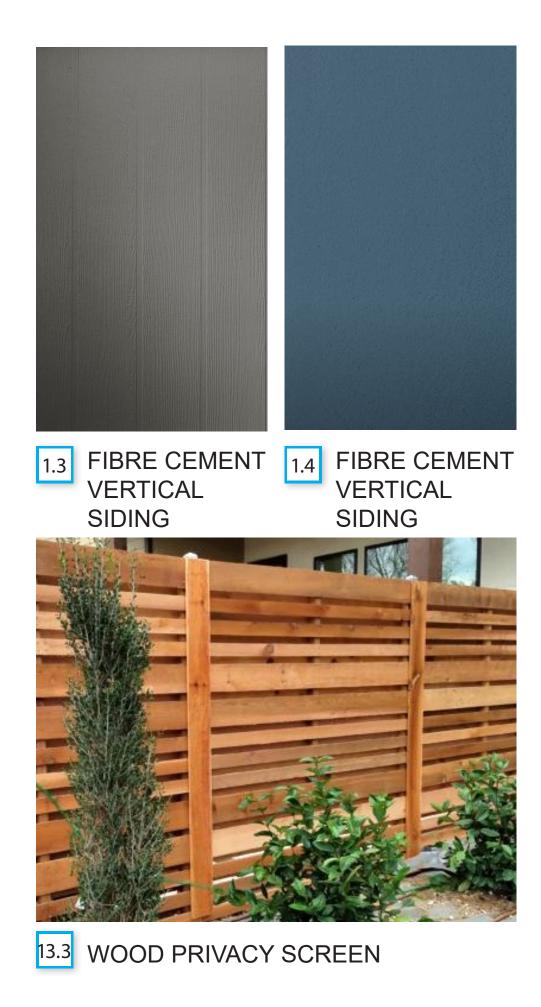

## BOWEN AFFORDABLE HOUSING

2103 Bowen Road, Nanaimo, BC

**PROJECT #:** 18024

STREET SCAPES

13.2 CANOPY

8.1 WINDOW FRAME - DARK GREY

8.2 WINDOW WALL - AMENITY SPACE

| 3 | <b>RE-ISSUED FOR DP</b> | 14 AUG 2020 |
|---|-------------------------|-------------|
| 1 | ISSUED FOR DP           | 02 APR 2019 |
| # | DESCRIPTION             | DATE        |