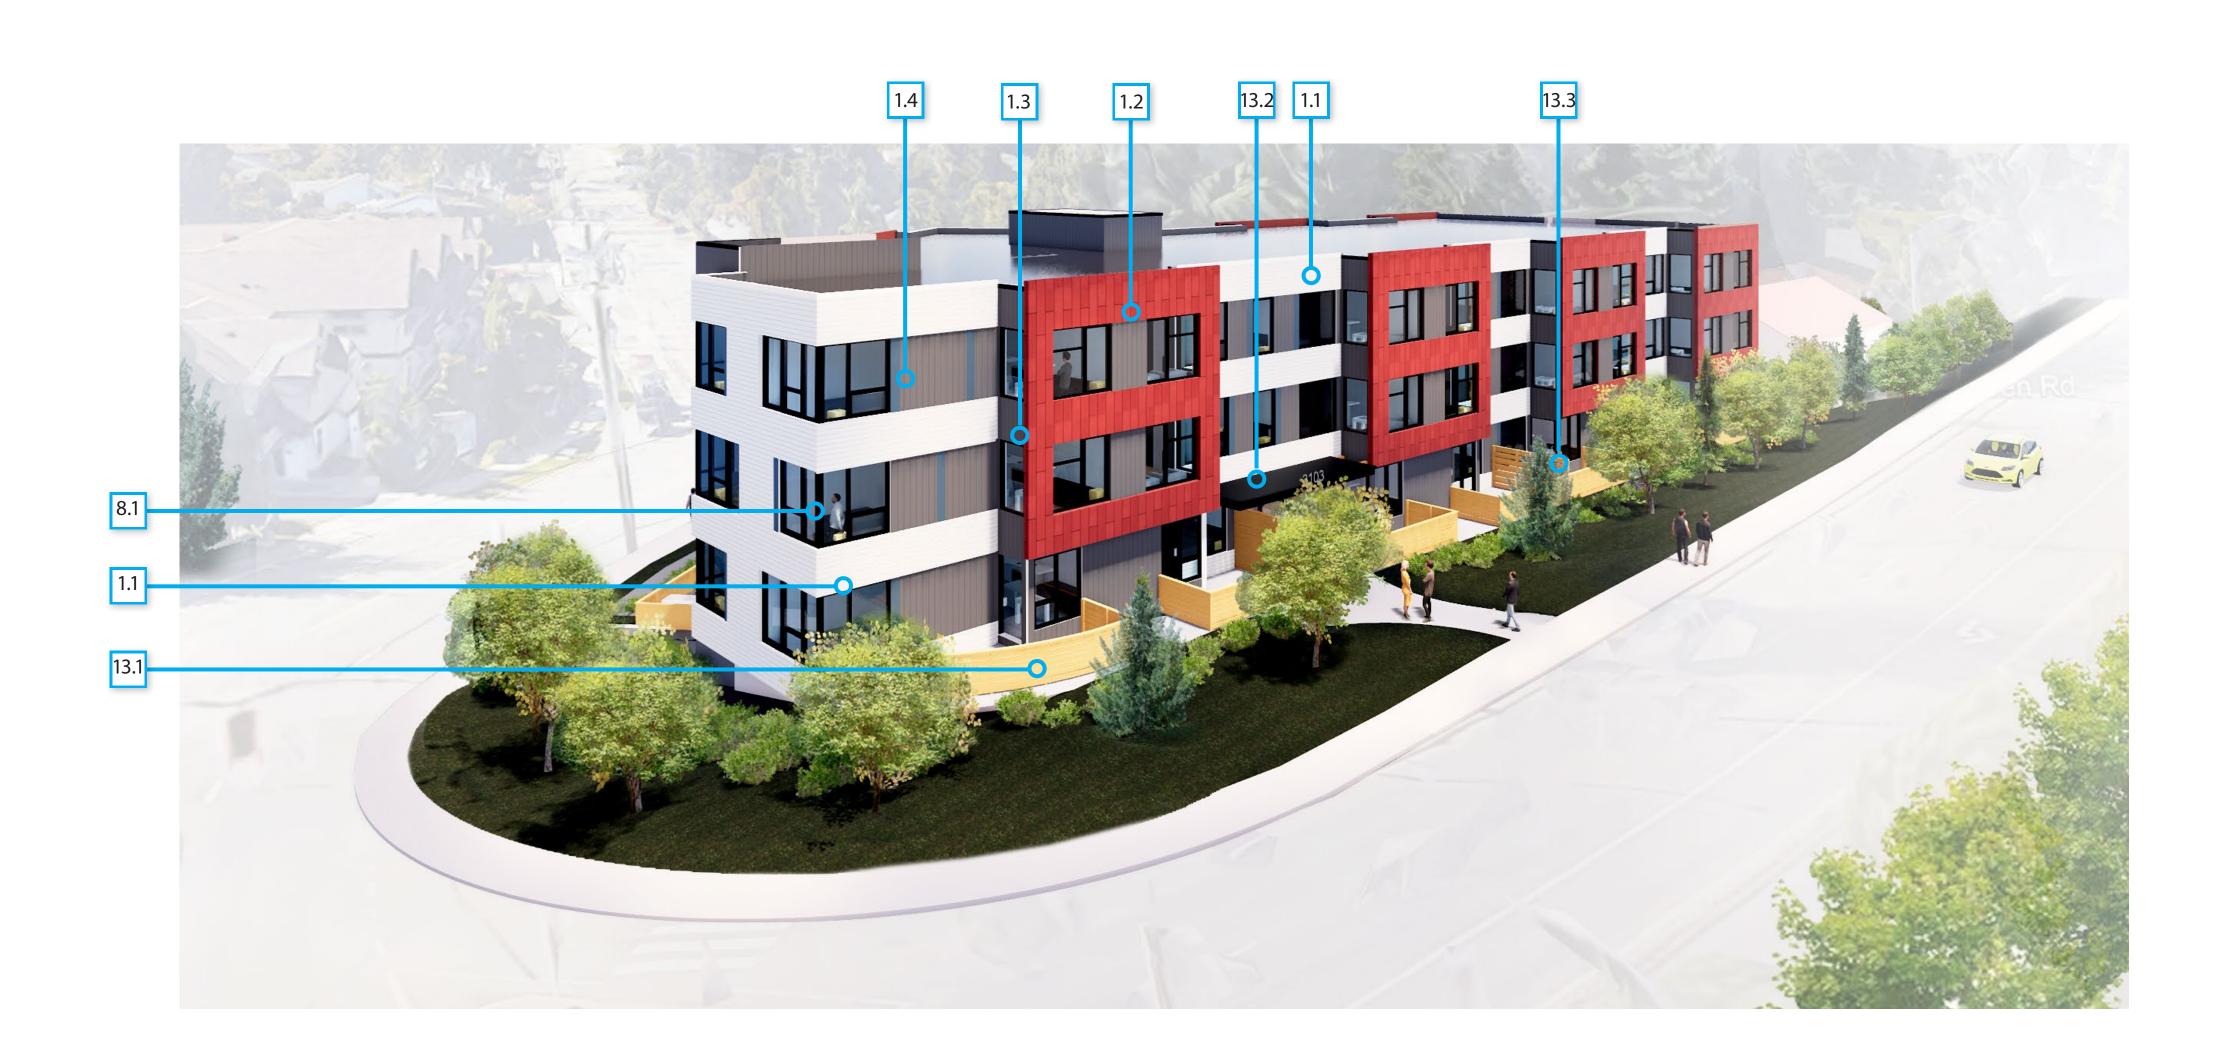

1 MEREDITH ROAD LOOKING NORTH

\* Artistic Rendition of Stair 2 feature wall

4 CORNER OF BOWEN RD AND MEREDITH RD LOOKING WEST

3 RE-ISSUED FOR DP 14 AUG 2020 1 ISSUED FOR DP 02 APR 2019 # DESCRIPTION DATE

## BOWEN AFFORDABLE HOUSING

2103 Bowen Road, Nanaimo, BC

**PROJECT #:** 18024

STREET SCAPES

13.2 CANOPY

8.1 WINDOW FRAME - DARK GREY

8.2 WINDOW WALL - AMENITY SPACE

| 3 | <b>RE-ISSUED FOR DP</b> | 14 AUG 2020 |
|---|-------------------------|-------------|
| 1 | ISSUED FOR DP           | 02 APR 2019 |
| # | DESCRIPTION             | DATE        |