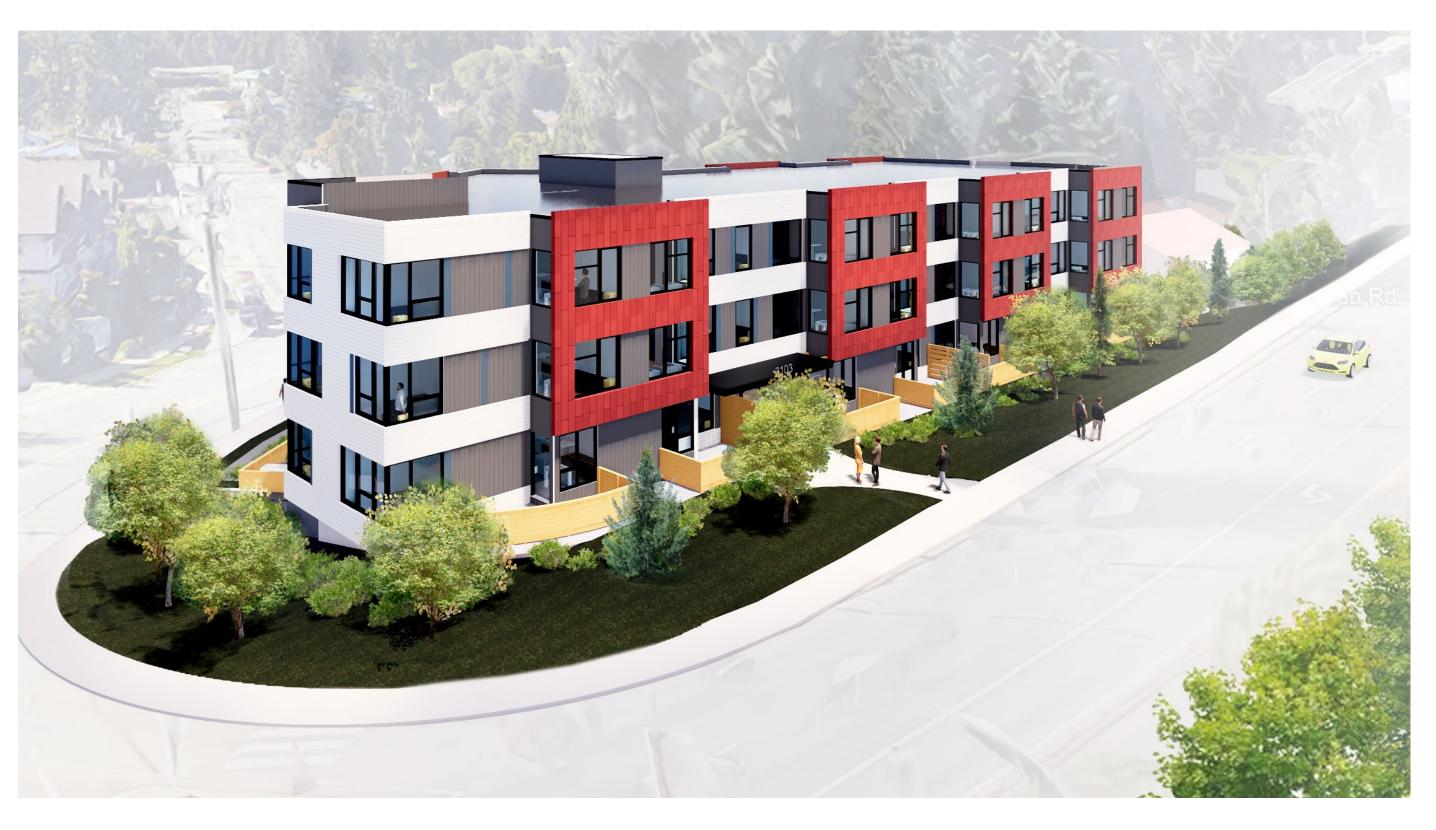

1 MEREDITH ROAD LOOKING NORTH

\* Artistic Rendition of Stair 2 feature wall

4 CORNER OF BOWEN RD AND MEREDITH RD LOOKING WEST

3 RE-ISSUED FOR DP 14 AUG 2020 1 ISSUED FOR DP 02 APR 2019 # DESCRIPTION DATE